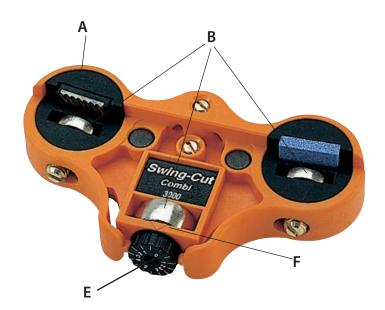

## Instructions for using the 3002 Swing Cut Base & Edge Beveler

The Swing Cut Edge Beveler is delivered with the file in the vertical position "A" to sharpen or bevel the side edge of your skis or snowboard. Always position the tool on the the base so that the rollers "B" are rolling on the base and the file runs along the side edge.

Set the angle by setting the black dial "E" to the molded arrow "F" on the side of the tool that would lie adjacent to the base when using the tool. There is a molded arrow on each side of the tool.

Be sure to pull the tool only in the working direction as indicated by the arrow on the file.